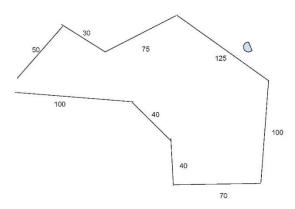

# **COURSE PLANS**

#### FIELD AND COURSEPLANS

Average High: 68°

Field Surface: Mowed natural field

Fencing: Natural borders only, no direct fencing

#### **SATURDAY 630 yards**